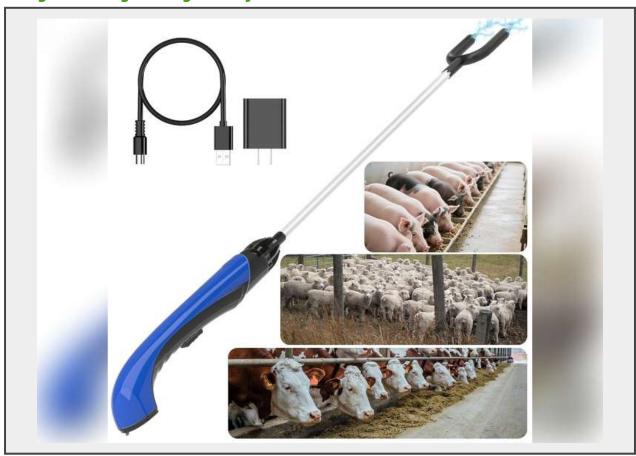

Title: Cattle Prod, Upgraded Waterproof Cattle Prod Stick for Cattle, Pigs, Sheep - Electric Livestock Herding Tool with Stable Safe Voltage, Stormproof Design and Long-Lasting Battery 39in Blue Condition: New \$82 Dual-Switch Safety Protection Features dual-switch safety design: the power switch and stun switch operate independently. Discharge only occurs when the power switch is ON and the stun switch is pressed. This prevents accidental shocks, ensuring safe handling for farmers and handlers using this livestock prod. Advanced Safety Technology Equipped with an advanced control chip, this livestock prod maintains stable 10,000V output even at low battery levels. The prod features a low-current mode (0.3mA) for effective and safe herding, approved by veterinarians. This stun baton offers reliable performance with a design that prevents accidental discharge, making it safer than traditional stun guns. Ultra-Long Performance Equipped with a 5000mAh rechargeable battery, this hot shot cattle prod offers up to 2000 uses per charge with just 5 hours of charging time. Ultra-low self-discharge design keeps your stun gun ready for months, even when stored. Compatible with USB-C, car chargers, and wall plugs for ultimate convenience in field

operations. 4-Size Versatility Choose from four lengths (23"/58cm, 28"/70cm, 35"/88cm, 43"/108cm) to suit cattle pens, pig sties, or dog kennels. This Cattle Prod is designed without LED lighting to avoid startling animals, focusing purely on efficient herding with a stun baton that works day or night. Unbreakable Durability Crafted with durable PVC material for flexibility and strength bends easily without breaking. Sealed charging and connection ports with waterproof gaskets ensure IP45 water resistance, making this Cattle Prod ideal for harsh farm environments. The livestock prod design withstands daily use while protecting against rain and dust. Usage Precautions Note: Do not use this Cattle Prod while it is fully submerged in water, as it may damage the power supply system. Although the product can be fully immersed in water, it is designed for use outside of water. Additionally, please ensure the insulating rubber on the charging port remains intact. Only expose it during charging and keep it covered at all other times to maintain waterproof integrity and prolong the life of your livestock prod.