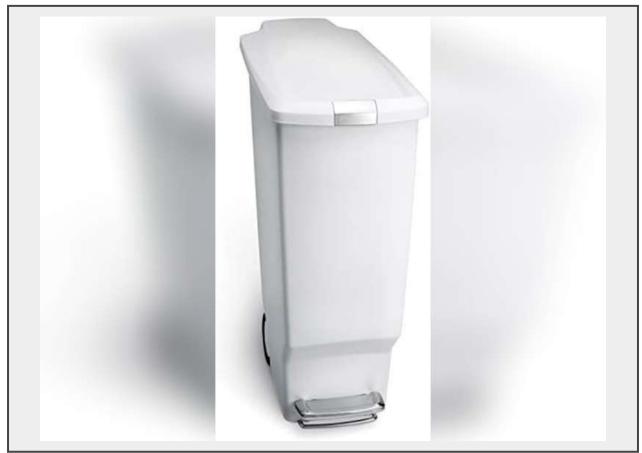

Sale Name: Auction 1514

LOT 407 - simplehuman 40 Liter / 10.6 Gallon Slim Kitchen Step Trash Can With Secure Slide Lock, White Plastic 40

Retail Price 40
Condition New

## **Description**

simplehuman 40 Liter / 10.6 Gallon Slim Kitchen Step Trash Can With Secure Slide Lock, White Plastic 40

Brand: simplehuman Model: CW1362 Title: simplehuman 40 Liter / 10.6 Gallon Slim Kitchen Step Trash Can With Secure Slide Lock, White Plastic Condition: New \$40 SILENT CLOSE LID - simplehuman's patented lid shox technology controls the motion of the lid for a slow, silent close. LOCK THE LID SHUT - A slide lock securely locks the lid to help keep pets and curious children from getting into the trash. SLIM, SPACE-SAVING SHAPE - Designed to make the most of tight spaces. STAY-OPEN LID - The lid stays open for as long as you like perfect for longer chores. BUILT-IN WHEELS - Built-in wheels make the can easy to move. CUSTOM FIT LINERS - simplehuman's code K liners are designed to fit this can perfectly so they don't slip. Extra-thick plastic and double-seam construction prevent rips and tears.