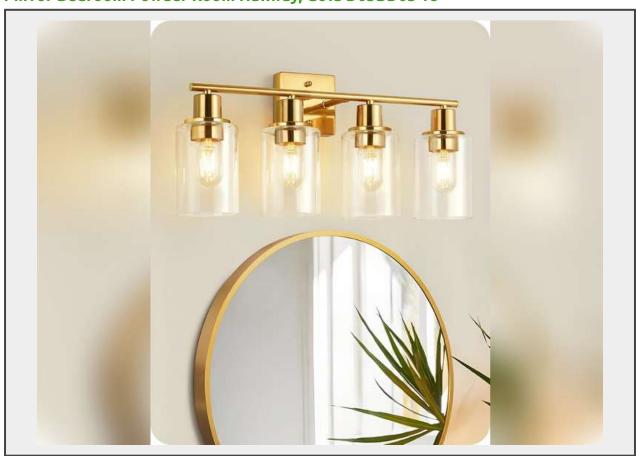

## **Description**

(Not complete)4-Light Gold Bathroom Light Fixture, Vanity Light Over Mirror with Clear Glass Shade, Modern Sconce Wall Lighting with Metal Base, for Mirror Bedroom Powder Room Hallway, Gold D05BD05 18

Brand: GOEBLESON Model: Bathroom Light Fixture Title: (Not complete)4-Light Gold Bathroom Light Fixture, Vanity Light Over Mirror with Clear Glass Shade, Modern Sconce Wall Lighting with Metal Base, for Mirror Bedroom Powder Room Hallway, Gold D05BD05 Condition: Like New \$18 Exquisite and Luxurious: This wall sconce features a glass shade that seamlessly blends with its gold finish, exuding a warm and luxurious flair. The gold lamp resembles a skilled artwork with thick and clear glass emitting a soft and cozy glow, adding an air of elegance and refinement to any setting Standard E26 Base: The wall light has an E26 base that fits well with E26 bulbs (Bulbs Not Included). When used with a dimmable bulb and compatible dimmer switch (Not Included), the light can be fully dimmable, and each base can handle up to 60W Versatile Use: The glass wall light with simple and exquisite design embellishes various spaces, from bathrooms and vanities to bedrooms and studies. The soft light it emits creates a warm and cozy ambiance, making it an ideal solution for any corner in your home Excellent Craftsmanship: The mounting plate of the wall sconce showcases advanced plating and sealing technology to resist rust and moisture. It is suitable for

wet environments, including bathrooms. The thick and clear glass softens the light and extends the lifespan of the bulb Bidirectional Installation: The vanity wall light can be flexibly mounted upwards or downwards to achieve your desired decorative effect. The light fixture comes with a mounting plate, detailed instructions and necessary parts for easy installation