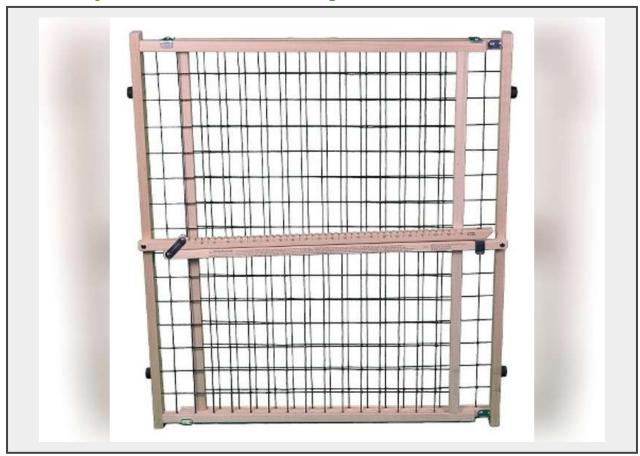

Sale Name: Auction 1493

LOT 115 - MyPet Extra Wide Wire Mesh Dog Gate - 29.5"-50 - Brown 33

Retail Price 33
Condition Like New

## **Description**

MyPet Extra Wide Wire Mesh Dog Gate - 29.5"-50 - Brown 33

UPC: 026107046192 Title: MyPet Extra Wide Wire Mesh Dog Gate - 29.5"-50 - Brown Condition: Like New \$33 To keep your pup away from off-limits areas, set up the MyDog Extra-Wide Wire Mesh Dog Gate from North States. Specifically designed for wide openings, this extra-tall dog gate fits snugly in openings from 29.5 to 50 inches without any fussy hardware or setup. The sturdy hardwood frame features brown wire mesh panels so you can keep an eye on your dog even when they're behind the gate, and the side bumpers will protect your walls from marks.