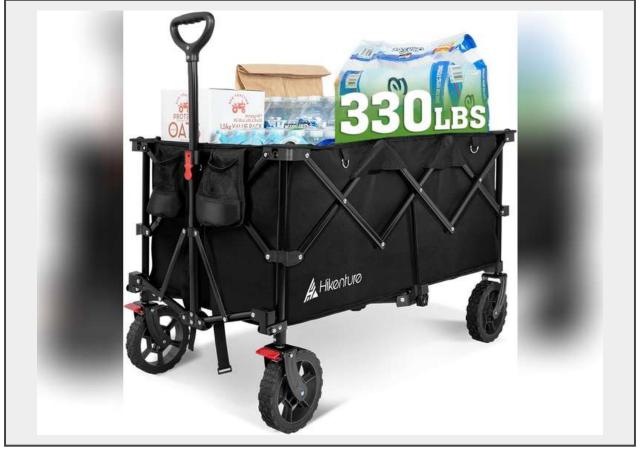

Brand: Hikenture Model: US 1054-A3 Title: Hikenture 330lbs Collapsible Wagon Cart, Ultra-Large Wagons Carts Foldable, Heavy Duty Folding Wagon with Wheels, Utility All Terrain Wagon for Groceries, Garden, Sports, Beach, Shopping, Black Condition: Like New \$90 - : No more backache from carrying too much stuff with our durable utility wagon! Comparing with other wagon carts of standard size, our collapsible cart possesses a much DEEPER and ENLARGED storage space of 36.2" x 21.7" x 15" with plenty of room to hold all your stuff. : Surprise yourself with our fold up wagon which collapses down extremely compact in just seconds! Taking the easy transport as well as a space-saving storage into consideration, we have upgraded our beach cart with an advanced construction and reduced its folding size to approx. 9" x 11.4" x 24.4", allowing it to be easily stored in the trunk of your car, your closet or garage while only minimum space is needed. : Constructed with a strong steel frame, our folding cart ensures extra weight capacity and could transport up to 330 lbs, while the thickened oxford fabric provides maximum tear resistance, and can be easily removed for easy cleaning. An extra COVER is included to protect your beach wagon from dust and moisture. - : Equipped with large, all-terrain wheels, our utility wagon ensures a smooth pull and easy transport on multiple ground surfaces. The including 360-degree front wheels as well as flexible telescoping handle with rebound function to keep it upright allows you to control the sports wagon and navigate terrain with ease. Our garden cart is delivered assembled and sets up super easily thanks to the clever pull rope design. : A must-have for your daily use and outdoor adventures Our space-saving stainless steel all terrain wagon with surprisingly large volume helps simplify the transport of heavy loads through lightly pulling, indispensable for e.g. Loads of groceries or to campsites, laundry or supermarket.