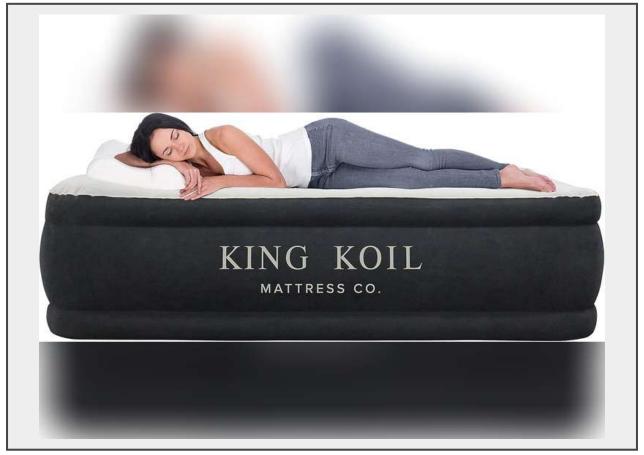

## Description

King Koil Luxury Queen Size Air Mattress with Built-in High-Speed Pump, 20" Adjustable Double High Premium Pillow Top Inflatable Airbed for Guests, Camping & Home (Manufacturer Warranty) 150

UPC: B06XWG7H3S Brand: King Koil Model: 20 Inches Queen Black Title: King Koil Luxury Queen Size Air Mattress with Built-in High-Speed Pump, 20" Adjustable Double High Premium Pillow Top Inflatable Airbed for Guests, Camping & Home (Manufacturer Warranty) Condition: New \$150 KING KOIL LUXURY QUEEN AIR MATTRESS: Experience unparalleled comfort with our Queen-sized airbed, featuring a luxurious pillow top, soft flocking layer and enhanced coil-beam construction for maximum support. Built to last with durable, waterproof, and puncture-resistant materials, this air mattress is your go-to solution for a restful night's sleep! FASTEST PATENTED BUILT-IN PUMP ON THE MARKET EQUALS EFFORTLESS INFLATION TECHNOLOGY: Equipped with a high-speed built-in 120v / 210w AC pump, our queensize air mattress inflates in under TWO minutes. Separate inflate and deflate knobs allow for quick setup and takedown, making it perfect for home or travel use. PREMIUM FLOCKED TOP AND SIDE COMFORT DESIGNED FOR ALL SLEEPERS: With adjustable firmness at your fingertips, effortlessly achieve your desired comfort level. Utilize our patented pump to fill the exact amount of air based on your comfort level. Our airbed supports 600 lbs and features a no-slip base, ensuring stability and a perfect sleep posture all night. SPACE-SAVING & PORTABLE MAKING COMFORTABLE SLEEP ANYWHERE LIFE TAKES YOU: Ideal for overnight guests, camping trips, or as a portable guest bed, this inflatable blow-up bed offers easy storage and fast deflation. Its space-saving design means you can bring the luxury of a comfortable bed anywhere! COMMITTED TO QUALITY & CUSTOMER OBSESSED: With features like enhanced air retention, effortless setup, and a premium design, the King Koil queen air mattress is the last airbed you'll ever need!