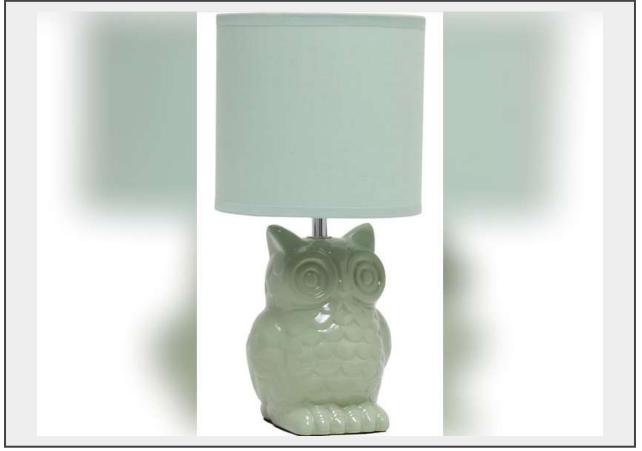

## Sale Name: Auction 1105

LOT 14 - Simple Designs LT1136-SGE 12.8" Tall Contemporary Ceramic Owl Bedside Table Desk Lamp w Matching Fabric Shade for Decor, Bedroom, Nightstand, Living Room, Entryway, Kids' Room, Nursery, Sage Green 21.99

## Description

Simple Designs LT1136-SGE 12.8" Tall Contemporary Ceramic Owl Bedside Table Desk Lamp w Matching Fabric Shade for Decor, Bedroom, Nightstand, Living Room, Entryway, Kids' Room, Nursery, Sage Green 21.99