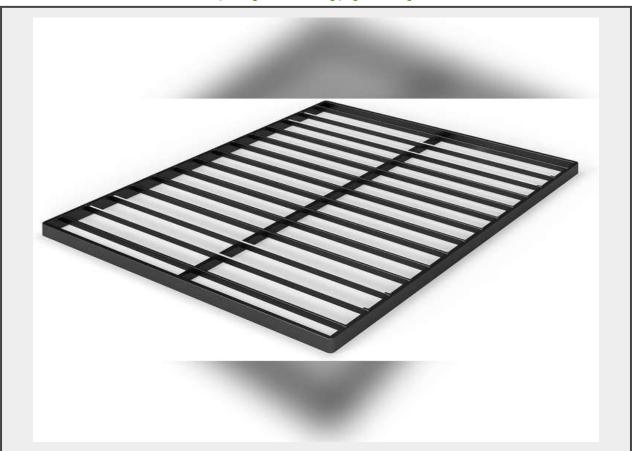

Sale Name: Auction 1102

LOT 163 - ZINUS Quick Lock Bunkie Board, Box Spring & Bed Slat Replacement, Metal Frame with Steel Slats, Easy Assembly, Queen Queen Board 109.99

Retail Price 109.99
Condition Like New

## **Description**

ZINUS Quick Lock Bunkie Board, Box Spring & Bed Slat Replacement, Metal Frame with Steel Slats, Easy Assembly, Queen Queen Board 109.99

The Zinus Quick Lock® Bunkie Board offers a slim, strong and sturdy foundation for your spring, memory foam, or Hybrid mattress. Made of premium steel and featuring the easy to assemble quick lock construction, this Bunkie board provides ideal mattress support. Compact packaging allows for tight interior spaces such as stairs and hallways. Available in Twin, Full, Queen, and King sizes. The Zinus Quick Lock® Bunkie Board will ensure long-lasting support and durability for your mattress.