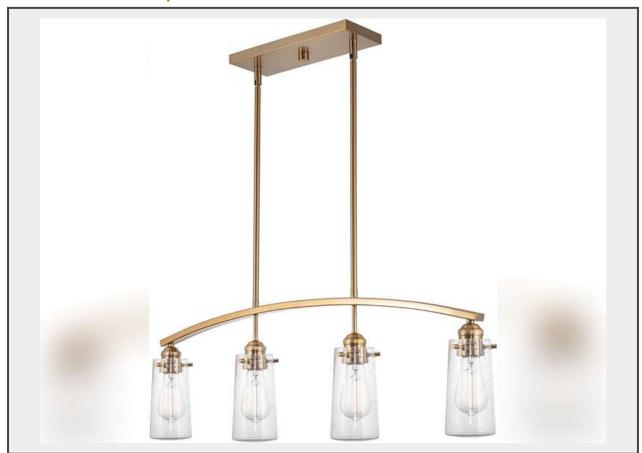

Sale Name: Auction 1008

LOT 57 - Kira Home Rayne 33" 4-Light Modern Farmhouse Arched Island Light + Seeded Glass Shades, Cool Brass Finish 134.99

Retail Price 134.99
Condition Like New

## **Description**

Kira Home Rayne 33" 4-Light Modern Farmhouse Arched Island Light + Seeded Glass Shades, Cool Brass Finish 134.99

Kira Home's Rayne 33" island light exhibits a stylish cool brass finish. Together with its unique jar glass shades, this fixture is the perfect balance between color and design. Versatile, Rayne blends seamlessly in various decor with its modern and contemporary take on industrial, retro styles. Adjust hanging heights to your liking as 42" of downrods are included, giving it a minimum/maximum hanging height of 13.5" to 55.5". Brighten up even the darkest of rooms including dining rooms over tables, above a kitchen island or in a game room above the pool table. Need to set the mood? Rayne works with standard dimmer switches when paired with compatible bulbs and if you're looking for a vintage look and feel, choose Edison style bulbs. This hanging chandelier is also sloped/slanted ceiling compatible. Unlike our competitors, Rayne is ETL listed and approved for your safety. \* Prop 65 Warning: Yes \* Prop 65 Harm: cancer, birth defects, and/or other reproductive harms \* Prop 65 Chemicals: Lead \* Safety Rating: ETL Listed \* Location Rating: Dry \* Lighting Direction: Downlight \* Lighting Source Type: Incandescent, LED, CFL \* Mounting Style: Ceiling \* Shade Shape: Jar \* Shade Material: Glass